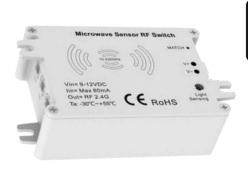

#### Motion detection sensor RF Switch

- Active microwave motion detectors
- Motion can be detected through plastic, glass and thin non-metal materials
- Wide detection area, range up to 10 m