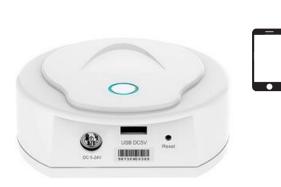

### Wi-fi relay RF Remote Controller

- APP dimming and control
- Each remote can match one or more receiver
- Available on Android and IOS software