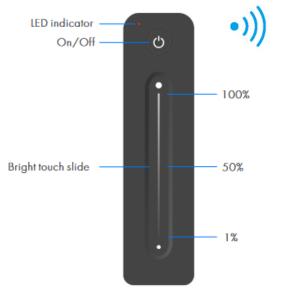

## Touch slide RF Remote Controller

- Sensitive brightness adjustment touch slide
- Each remote can match one or more receiver
- Operate with LED indicator light