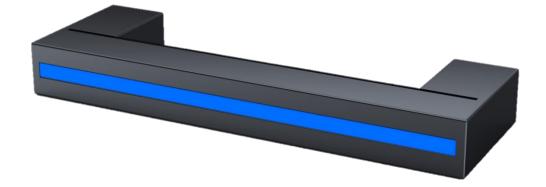

# LED illuminated furniture handles

# LED illuminated handles for drawers and hinged doors

- For use with built-in furniture and to retrofit existing furniture
- Low energy consumption by using high effective LEDs
- Very low operating temperature and No buzzing sound
- Innovative power supply system for movable furniture parts
- Variable lengths, light colors and decorative surfaces
- Remote control and dimming function
- Optional extension with motion detector switch

<u>Available lengths - center to center:</u> 96,128, 224,256,320,352,448,480,544,576,672mm

Available LED light single colors: cold white, blue, red, green, yellow

Available decor finish:

Galvanic colors

 Mickel matte
 Chrome gloss